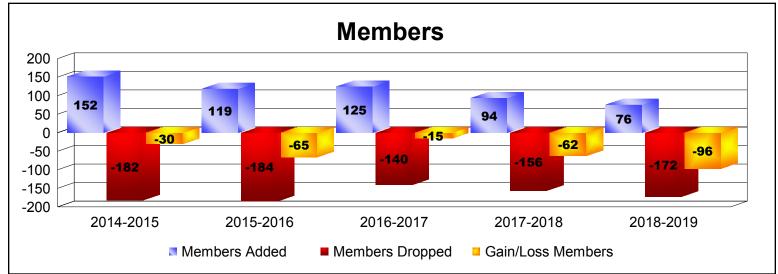

District 110AN As of June 2019 Cumulative

| Year      | New<br>Clubs | Dropped<br>Clubs | Gain/<br>Loss<br>Clubs | New<br>Members | Charter<br>Members | Reinstate<br>Members | Transfer<br>Members | Total<br>Member<br>Added | Total<br>Members<br>Dropped | Gain/<br>Loss<br>Members |
|-----------|--------------|------------------|------------------------|----------------|--------------------|----------------------|---------------------|--------------------------|-----------------------------|--------------------------|
| 2014-2015 | 1            | 0                | 1                      | 92             | 24                 | 8                    | 28                  | 152                      | -182                        | -30                      |
| 2015-2016 | 0            | -3               | -3                     | 107            | 0                  | 7                    | 5                   | 119                      | -184                        | -65                      |
| 2016-2017 | 0            | -1               | -1                     | 102            | 1                  | 6                    | 16                  | 125                      | -140                        | -15                      |
| 2017-2018 | 0            | -2               | -2                     | 72             | 1                  | 18                   | 3                   | 94                       | -156                        | -62                      |
| 2018-2019 | 0            | 0                | 0                      | 61             | 0                  | 11                   | 4                   | 76                       | -172                        | -96                      |
| Average   | 0            | -1               | -1                     | 87             | 5                  | 10                   | 11                  | 113                      | -167                        | -54                      |