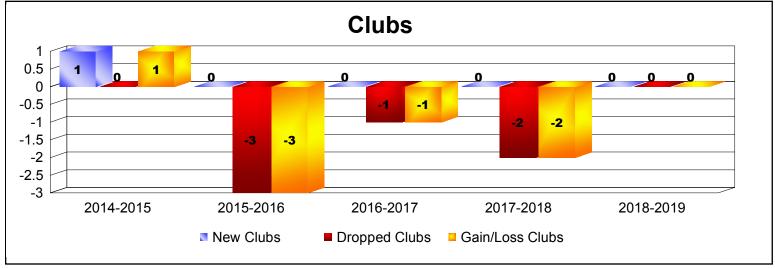

District 110AN As of June 2019 Cumulative

| Year      | New<br>Clubs | Dropped<br>Clubs | Gain/<br>Loss<br>Clubs | New<br>Members | Charter<br>Members | Reinstate<br>Members | Transfer<br>Members | Total<br>Member<br>Added | Total<br>Members<br>Dropped | Gain/<br>Loss<br>Members |
|-----------|--------------|------------------|------------------------|----------------|--------------------|----------------------|---------------------|--------------------------|-----------------------------|--------------------------|
| 2014-2015 | 1            | 0                | 1                      | 92             | 24                 | 8                    | 28                  | 152                      | -182                        | -30                      |
| 2015-2016 | 0            | -3               | -3                     | 107            | 0                  | 7                    | 5                   | 119                      | -184                        | -65                      |
| 2016-2017 | 0            | -1               | -1                     | 102            | 1                  | 6                    | 16                  | 125                      | -140                        | -15                      |
| 2017-2018 | 0            | -2               | -2                     | 72             | 1                  | 18                   | 3                   | 94                       | -156                        | -62                      |
| 2018-2019 | 0            | 0                | 0                      | 61             | 0                  | 11                   | 4                   | 76                       | -172                        | -96                      |
| Average   | 0            | -1               | -1                     | 87             | 5                  | 10                   | 11                  | 113                      | -167                        | -54                      |